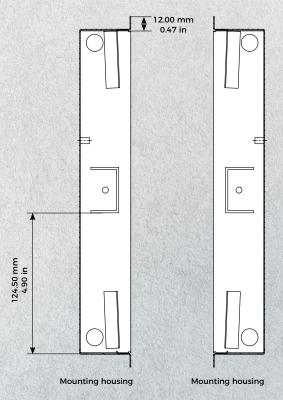

|  |
| OPTIONAL ACCESSORIES      |                                                                                                                                                                                                                                                                               |  |
| Sold separately           | see www.doorbird.com/buy                                                                                                                                                                                                                                                      |  |

## Special remarks:

Assembly requires professional skills or a technician.

## **TECHNICAL DRAWINGS**



Front panel material thickness: 3.0 mm (0.12 in)