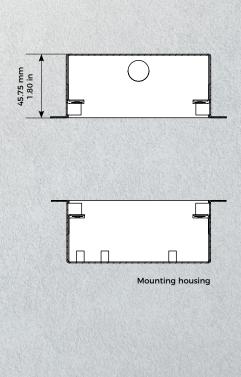

## **TECHNICAL SPECIFICATIONS**

| GENERAL                         |                                                                                                                                                                                                                                        | VIDEO                               |
|---------------------------------|----------------------------------------------------------------------------------------------------------------------------------------------------------------------------------------------------------------------------------------|-------------------------------------|
| Front panel                     | Brushed stainless steel, 3 mm (0,12 in)                                                                                                                                                                                                | Camera                              |
| Mounting housing<br>(backbox)   | Stainless steel                                                                                                                                                                                                                        | Lens                                |
| Mounting type                   | Flush-mounted, surface-mounting housing sold separately                                                                                                                                                                                | Night-vis                           |
| Call button                     | Plastic. Engraveable metal cover<br>plate sold separately,<br>see www.doorbird.com/buy                                                                                                                                                 | AUDIO                               |
| Nameplate                       | Illuminated                                                                                                                                                                                                                            | Audio co                            |
| Power supply                    | 15 V DC or Power over Ethernet<br>(PoE 802.3af Mode-A)                                                                                                                                                                                 | Audio st                            |
| Weight                          | 1808 g                                                                                                                                                                                                                                 | NETWO                               |
| Connectors                      | <ul> <li>RJ45, for LAN/PoE</li> <li>Bi-stable latching relay #1,<br/>max. 1-24 V DC/V AC, 1 Ampere,<br/>e.g. for electric door opener</li> </ul>                                                                                       | MOTION Type  Detectio               |
|                                 | <ul> <li>Bi-stable latching relay #2,<br/>max. 1-24 V DC/V AC, 1 Ampere,<br/>e.g. for electric door opener</li> <li>External input (potential-free),<br/>for external door opener button</li> </ul>                                    | Range                               |
|                                 | • 15 V DC input (+, -)                                                                                                                                                                                                                 | Technolo                            |
| Weather-proof                   | Yes, IP65                                                                                                                                                                                                                              |                                     |
| Approvals                       | CE, IC, FCC, RoHS, IP65, IK08                                                                                                                                                                                                          |                                     |
| Dimensions                      | 313 x 131 x 48.75 mm (H x W x D)<br>12.32 x 5.16 x 1.92 in (H x W x D)                                                                                                                                                                 |                                     |
| Operating conditions            | -25 to +55°C / -13 to 131°F<br>Humidity 10 to 85 % RH<br>(non condensing)                                                                                                                                                              | Configur                            |
| Scope of delivery               | 1 x Main Electrical Unit 1 x Front panel 1 x Mounting housing (backbox) 1 x Power supply unit (mains adaptor) with four country-specific adaptors (110 - 240 V AC to 15 V DC) 1 x RFID key fob 1 x Small parts 1 x Installation manual | Type Standard Frequen Range Antenna |
| EAN                             | 4260423860421                                                                                                                                                                                                                          | Compati                             |
| Warranty                        | see www.doorbird.com/warranty                                                                                                                                                                                                          | Transpor                            |
| CURRENT SYSTEM RE               | QUIREMENTS                                                                                                                                                                                                                             |                                     |
|                                 | Mobile device: Newest iOS on iPhone/iPad, newest Android on Smartphone/Tablet                                                                                                                                                          | Configur                            |
| System requirements             | Internet: High-Speed Landline Broadband<br>Internet connection, DSL, cable or fiber<br>optic, no socks or proxy server                                                                                                                 | INTEGRA<br>RFID<br>Sensor           |
|                                 | Network: Ethernet Network, with DHCP                                                                                                                                                                                                   | OPTION                              |
| Recommended installation height | Camera lens should be at a min. height of 125 cm (49 in)                                                                                                                                                                               | Sold sep                            |
|                                 |                                                                                                                                                                                                                                        |                                     |

## **TECHNICAL DRAWINGS**

Front panel material thickness: 3.0 mm (0.12 in)