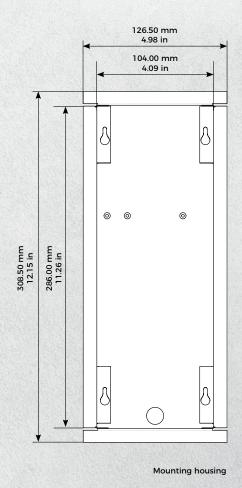

|  |
| OPTIONAL ACCESSORIES      |                                                                                                                                                                                                                                                                               |  |
| Sold separately           | see www.doorbird.com/buy                                                                                                                                                                                                                                                      |  |

## Special remarks:

Assembly requires professional skills or a technician.

## **TECHNICAL DRAWINGS**



Front panel material thickness: 3.0 mm (0.12 in)