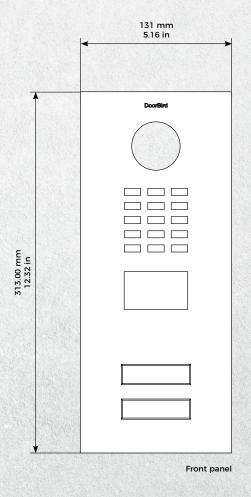

|  |
| OPTIONAL ACCESSORIES      |                                                                                                                                                                                                                                                                               |  |
| Sold separately           | see www.doorbird.com/buy                                                                                                                                                                                                                                                      |  |

## Special remarks:

Assembly requires professional skills or a technician.

## **TECHNICAL DRAWINGS**



Front panel material thickness: 3.0 mm (0.12 in)