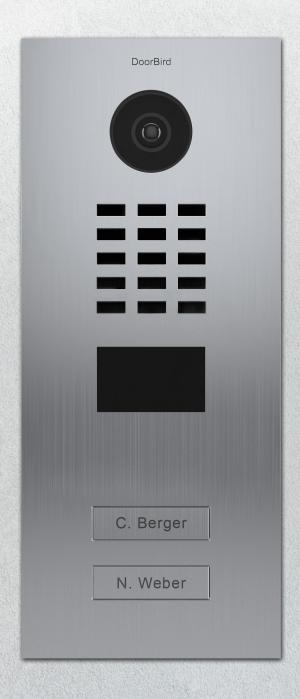

## D2102V

IP VIDEO DOOR STATION

Brushed Stainless Steel · 2 Call buttons



## **TECHNICAL SPECIFICATIONS**



| GENERAL                         |                                                                                                                                                                                                                                        | VIDEO                               |
|---------------------------------|----------------------------------------------------------------------------------------------------------------------------------------------------------------------------------------------------------------------------------------|-------------------------------------|
| Front panel                     | Brushed stainless steel, 3 mm (0,12