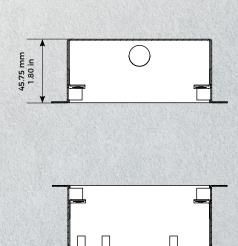

## **TECHNICAL SPECIFICATIONS**

| GENERAL                         |                                                                                                                                                                                                                                                                                                                                                                         |
|---------------------------------|-------------------------------------------------------------------------------------------------------------------------------------------------------------------------------------------------------------------------------------------------------------------------------------------------------------------------------------------------------------------------|
| Front panel                     | Brushed stainless steel, 3 mm (0.12 in)                                                                                                                                                                                                                                                                                                                                 |
| Mounting housing<br>(backbox)   | Stainless steel                                                                                                                                                                                                                                                                                                                                                         |
| Mounting type                   | Flush-mounted, surface-mounting<br>housing sold separately                                                                                                                                                                                                                                                                                                              |
| Call button                     | Plastic. Engraveable metal cover<br>plate sold separately,<br>see www.doorbird.com/buy                                                                                                                                                                                                                                                                                  |
| Nameplate                       | Illuminated                                                                                                                                                                                                                                                                                                                                                             |
| Power supply                    | 15 V DC or Power over Ethernet<br>(PoE 802.3af Mode-A)                                                                                                                                                                                                                                                                                                                  |
| Weight                          | 1818 g                                                                                                                                                                                                                                                                                                                                                                  |
| Connectors                      | <ul> <li>RJ45, for LAN/PoE</li> <li>Bi-stable latching relay #1,<br/>max. 1-24 V DC/V AC, 1 Ampere,<br/>e.g. for electric door opener</li> <li>Bi-stable latching relay #2,<br/>max. 1-24 V DC/V AC, 1 Ampere,<br/>e.g. for electric door opener</li> <li>External input (potential-free),<br/>for external door opener button</li> <li>15 V DC input (+, -)</li> </ul> |
| Weather-proof                   | Yes, IP65                                                                                                                                                                                                                                                                                                                                                               |
| Approvals                       | CE, IC, FCC, RoHS, IP65, IK08                                                                                                                                                                                                                                                                                                                                           |
| Dimensions                      | 313 x 131 x 48.75 mm (H x W x D)<br>12.32 x 5.16 x 1.92 in (H x W x D)                                                                                                                                                                                                                                                                                                  |
| Operating conditions            | -25 to +55°C / -13 to 131°F<br>Humidity 10 to 85 % RH<br>(non condensing)                                                                                                                                                                                                                                                                                               |
| Scope of delivery               | <ol> <li>x Main Electrical Unit</li> <li>x Front panel</li> <li>x Mounting housing (backbox)</li> <li>x Power supply unit (mains adaptor)<br/>with four country-specific adaptors</li> <li>(110 - 240 V AC to 15 V DC)</li> <li>x RFID key fob</li> <li>x Small parts</li> <li>x Installation manual</li> </ol>                                                         |
| EAN                             | 4260423860438                                                                                                                                                                                                                                                                                                                                                           |
| Warranty                        | see www.doorbird.com/warranty                                                                                                                                                                                                                                                                                                                                           |
| CURRENT SYSTEM REC              | QUIREMENTS                                                                                                                                                                                                                                                                                                                                                              |
| System requirements             | Mobile device: Newest iOS on<br>iPhone/iPad, newest Android on<br>Smartphone/Tablet<br>Internet: High-Speed Landline Broadband<br>Internet connection, DSL, cable or fiber<br>optic, no socks or proxy server                                                                                                                                                           |
|                                 | Network: Ethernet Network, with DHCP                                                                                                                                                                                                                                                                                                                                    |
| Recommended installation height | Camera lens should be at a min. height<br>of 125 cm (49 in)                                                                                                                                                                                                                                                                                                             |