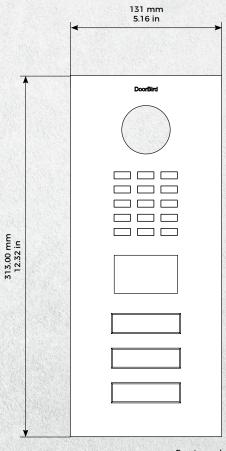

## **TECHNICAL SPECIFICATIONS**

| GENERAL                         |                                                                                                                                                                                                                                                                                                                                                                         |
|---------------------------------|-------------------------------------------------------------------------------------------------------------------------------------------------------------------------------------------------------------------------------------------------------------------------------------------------------------------------------------------------------------------------|
| Front panel                     | Brushed stainless steel, 3 mm (0.12 in)                                                                                                                                                                                                                                                                                                                                 |
| Mounting housing<br>(backbox)   | Stainless steel                                                                                                                                                                                                                                                                                                                                                         |
| Mounting type                   | Flush-mounted, surface-mounting<br>housing sold separately                                                                                                                                                                                                                                                                                                              |
| Call button                     | Plastic. Engraveable metal cover<br>plate sold separately,<br>see www.doorbird.com/buy                                                                                                                                                                                                                                                                                  |
| Nameplate                       | Illuminated                                                                                                                                                                                                                                                                                                                                                             |
| Power supply                    | 15 V DC or Power over Ethernet<br>(PoE 802.3af Mode-A)                                                                                                                                                                                                                                                                                                                  |
| Weight                          | 1818 g                                                                                                                                                                                                                                                                                                                                                                  |
| Connectors                      | <ul> <li>RJ45, for LAN/PoE</li> <li>Bi-stable latching relay #1,<br/>max. 1-24 V DC/V AC, 1 Ampere,<br/>e.g. for electric door opener</li> <li>Bi-stable latching relay #2,<br/>max. 1-24 V DC/V AC, 1 Ampere,<br/>e.g. for electric door opener</li> <li>External input (potential-free),<br/>for external door opener button</li> <li>15 V DC input (+, -)</li> </ul> |
| Weather-proof                   | Yes, IP65                                                                                                                                                                                                                                                                                                                                                               |
| Approvals                       | CE, IC, FCC, RoHS, IP65, IK08                                                                                                                                                                                                                                                                                                                                           |
| Dimensions                      | 313 x 131 x 48.75 mm (H x W x D)<br>12.32 x 5.16 x 1.92 in (H x W x D)                                                                                                                                                                                                                                                                                                  |
| Operating conditions            | -25 to +55°C / -13 to 131°F<br>Humidity 10 to 85 % RH<br>(non condensing)                                                                                                                                                                                                                                                                                               |
| Scope of delivery               | <ol> <li>x Main Electrical Unit</li> <li>x Front panel</li> <li>x Mounting housing (backbox)</li> <li>x Power supply unit (mains adaptor)<br/>with four country-specific adaptors</li> <li>(110 - 240 V AC to 15 V DC)</li> <li>x RFID key fob</li> <li>x Small parts</li> <li>x Installation manual</li> </ol>                                                         |
| EAN                             | 4260423860438                                                                                                                                                                                                                                                                                                                                                           |
| Warranty                        | see www.doorbird.com/warranty                                                                                                                                                                                                                                                                                                                                           |
| CURRENT SYSTEM REC              | QUIREMENTS                                                                                                                                                                                                                                                                                                                                                              |
| System requirements             | Mobile device: Newest iOS on<br>iPhone/iPad, newest Android on<br>Smartphone/Tablet<br>Internet: High-Speed Landline Broadband<br>Internet connection, DSL, cable or fiber<br>optic, no socks or proxy server                                                                                                                                                           |
|                                 | Network: Ethernet Network, with DHCP                                                                                                                                                                                                                                                                                                                                    |
| Recommended installation height | Camera lens should be at a min. height<br>of 125 cm (49 in)                                                                                                                                                                                                                                                                                                             |

Special remarks: Assembly requires professional skills or a technician.

Front panel material thickness: 3.0 mm (0.12 in)

Front panel

Mounting housing

Mounting housing