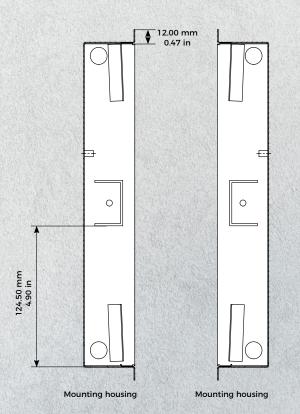

Special remarks: Assembly requires professional skills or a technician.

Front panel material thickness: 3.0 mm (0.12 in)

Front panel

Mounting housing

Mounting housing