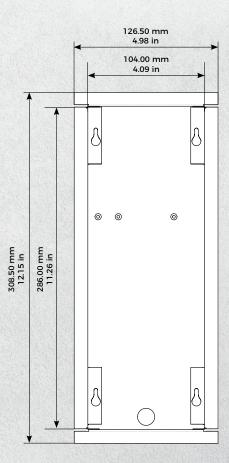

Special remarks: Assembly requires professional skills or a technician.

Front panel material thickness: 3.0 mm (0.12 in)

Front panel

Mounting housing

Mounting housing